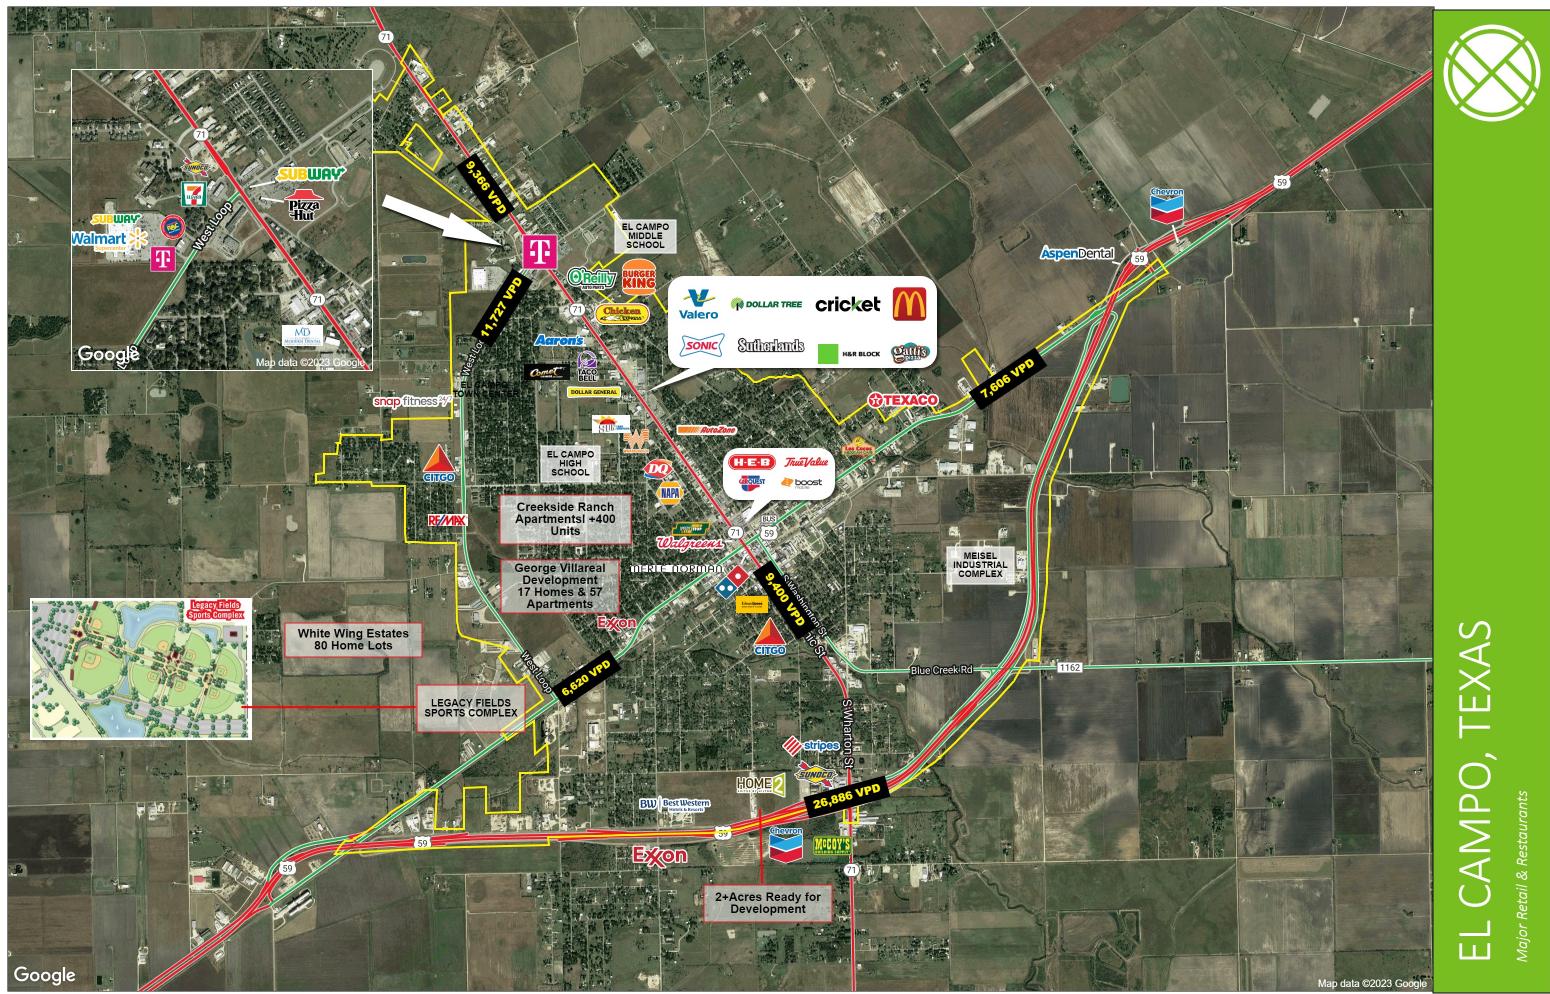

#### 15 Minute DT

19,525 22,730 \$57,083 6,899

El Campo, TX Madison Neal Megan Jimenez Portfolio Directo

817.470.5960 cell

205.903.1067 cel

This map was produced using data from private and government sources deemed to be reliable. The information herein is provided without representation or warranty