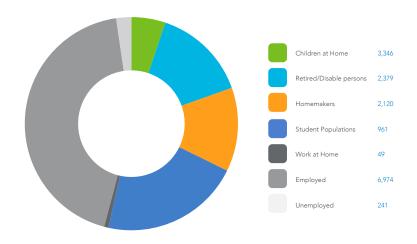

## Daytime Population 16,070 (10 Minute Drive Time)

Restaurants Pharmacy Discount / **Pet Supplies** Value