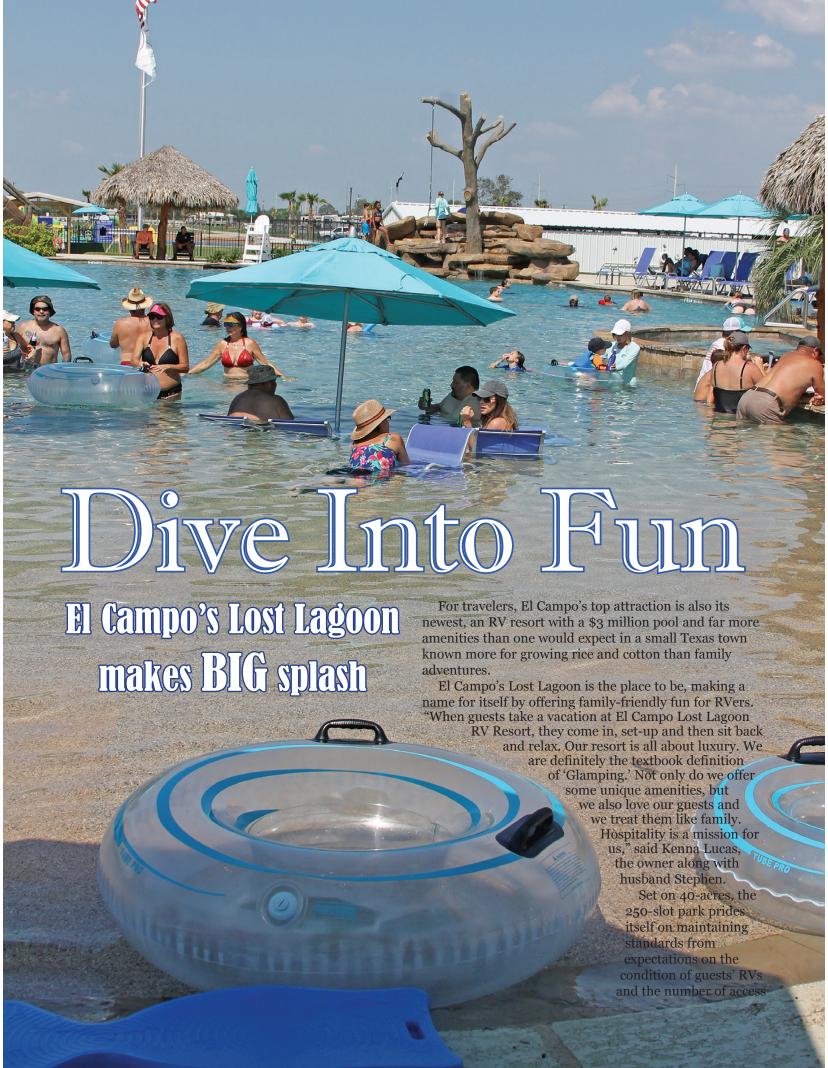

arm bands given per campsite to ensuring that one guest's fun doesn't cause another's discomfort.

It's a formula that works, James Kendall of Rosharon said. He and his parents came to Lost Lagoon several times during its opening months. "We love it," he said, adding the pool, once dubbed the largest private pool in Texas, is the highpoint.

With a lazy river, multiple waterfalls, water slides, a swim up bar and rope swing, the pool can hold hundreds. Off to the side, the area around the pool includes cabanas available to rent as well as plenty of shaded table seating.

Several times a day, there are kid-friendly activities like a race around the lazy river with little yellow rubber ducks and a chance to say hello to the Lagoon mascot.

"You have to understand. These are RV people. They are very family oriented." said Gigi Lewis, the activity director for Lost Lagoon.

# Come Get Lost in Luxury (F) Lange Lost Lagoon

- Largest RV Resort Pool in the WORLD
- · Lazy River
- 227 RV sites
- · Two Homes Available for Rent
- · On Site Cafe and Bar
- Banquet/Meeting Room
- Wibit Water Course
- Fishing Pond
- Fenced Dog Park
- Fitness Center
- Arcade
- Park
  - Putt Putt Golf (Coming Soon!)