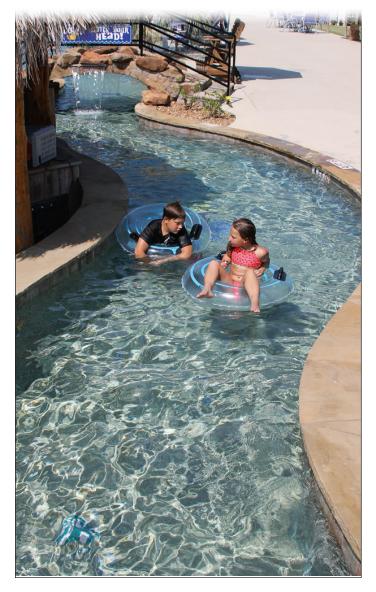

With a lazy river, multiple waterfalls, water slides, a swim up bar and rope swing, the pool can hold hundreds. Off to the side, the area around the pool includes cabanas available to rent as well as plenty of shaded table seating.

Several times a day, there are kid-friendly activities like a race around the lazy river with little yellow rubber ducks and a chance to say hello to the Lagoon mascot.

"You have to understand. These are RV people. They are very family oriented." said Gigi Lewis, the activity director for Lost Lagoon.