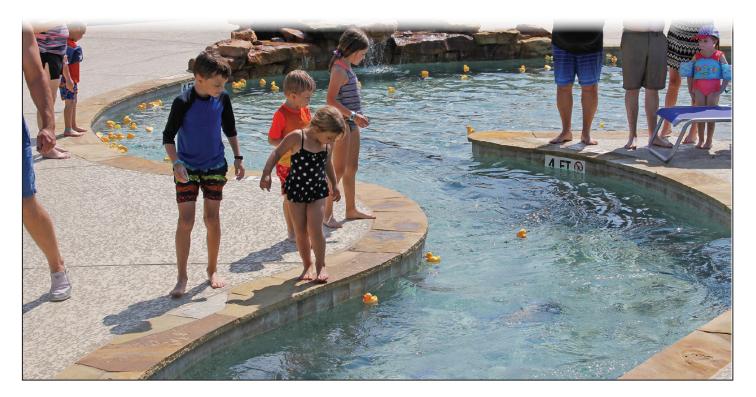

Several times a day, there are kid-friendly activities like a race around the lazy river with little yellow rubber ducks and a chance to say hello to the Lagoon mascot.

"You have to understand. These are RV people. They are very family oriented." said Gigi Lewis, the activity director for Lost Lagoon.

Lost Lagoon also features a water obstacle course as well as a fishing pond stocked with catfish, perch and bass with a catch and release policy. Season-appropriate dove hunts and cook-offs are offered for guests' entertainment as well as duck races for the kids.