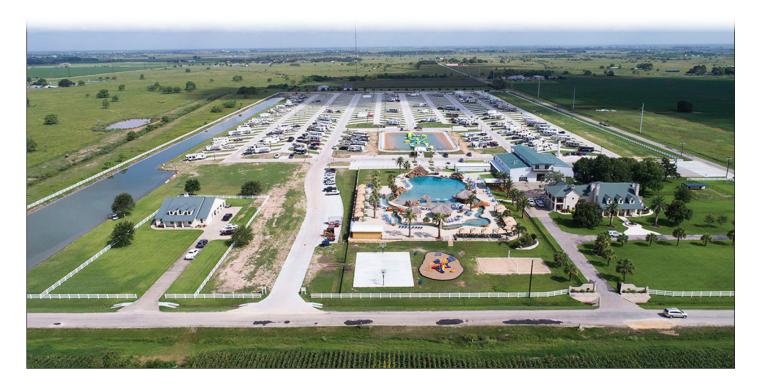

arm bands given per campsite to ensuring that one guest's fun doesn't cause another's discomfort.

It's a formula that works, James Kendall of Rosharon said. He and his parents came to Lost Lagoon several times during its opening months. "We love it," he said, adding the pool, once dubbed the largest private pool in Texas, is the highpoint.

With a lazy river, multiple waterfalls, water slides, a swim up bar and rope swing, the pool can hold hundreds. Off to the side, the area around the pool includes cabanas available to rent as well as plenty of shaded table seating.

# Come Get Lost in Luxury (F) Lange Lost Lagoon

- Largest RV Resort Pool in the WORLD
- · Lazy River
- 227 RV sites
- · Two Homes Available for Rent
- · On Site Cafe and Bar
- Banquet/Meeting Room
- Wibit Water Course
- Fishing Pond
- Fenced Dog Park
- Fitness Center
- Arcade
- Park
  - Putt Putt Golf (Coming Soon!)

An RV resort opening on the city's northeast side has already established El Campo as a tourist destination.

"El Campo Lost Lagoon has put El Campo on the map as an RV resort tourism destination with 250 spaces and the world's largest swimming pool at an RV Resort," Gibson said. "They have brought over 10,000 visitors to El Campo (in the first six months operation). That's huge potential, outside of our already existing and flourishing hunting visitors."