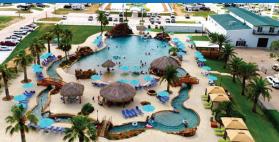

# Come Get Lost in Luxury (F) Lange Lost Lagoon

- Largest RV Resort Pool in the WORLD
- · Lazy River
- 227 RV sites
- · Two Homes Available for Rent
- · On Site Cafe and Bar
- Banquet/Meeting Room
- Wibit Water Course
- Fishing Pond
- Fenced Dog Park
- Fitness Center
- Arcade
- Park
  - Putt Putt Golf (Coming Soon!)

An RV resort opening on the city's northeast side has already established El Campo as a tourist destination.

"El Campo Lost Lagoon has put El Campo on the map as an RV resort tourism destination with 250 spaces and the world's largest swimming pool at an RV Resort," Gibson said. "They have brought over 10,000 visitors to El Campo (in the first six months operation). That's huge potential, outside of our already existing and flourishing hunting visitors."