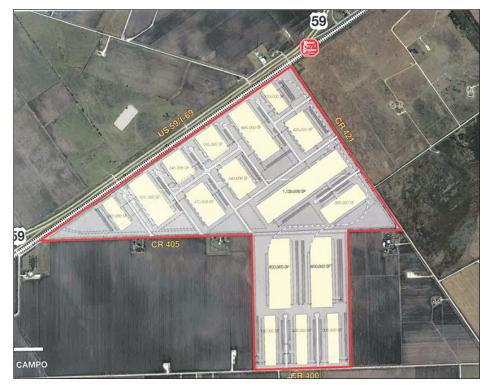

A warehouse project offering direct

"Our central location, close to the amenities of Houston and Victoria, allows our residents to enjoy the quality of a rural lifestyle less than an hour from a 'big city,'"

Carolyn Gibson
 CDC El Campo

rail support via Kansas City Southern Railways is anticipated to have its first operational tenant buildings by early 2021 on the southeast side.

The Southwest International Gateway Business Park is a 540-acre development at the intersection of County Road 421 and U.S. 59.

A 2017 report on the economic impact of the park prepared for the CDC projects 149 jobs to be created by the park within 20 years of its start with \$100 million added to the tax rolls.

Frontage roads, designed for the

I-69 transformation, have all been constructed within the last three years offering prime spots for retail and light industry.

A Marriot-family hotel is already planned on the southwest side and the storefront for El Campo Refrigeration, a company that supplies service statewide to Buc-ees and other well known businesses, is already locating its new site. A new restaurant and other businesses are already locating along the corridor.