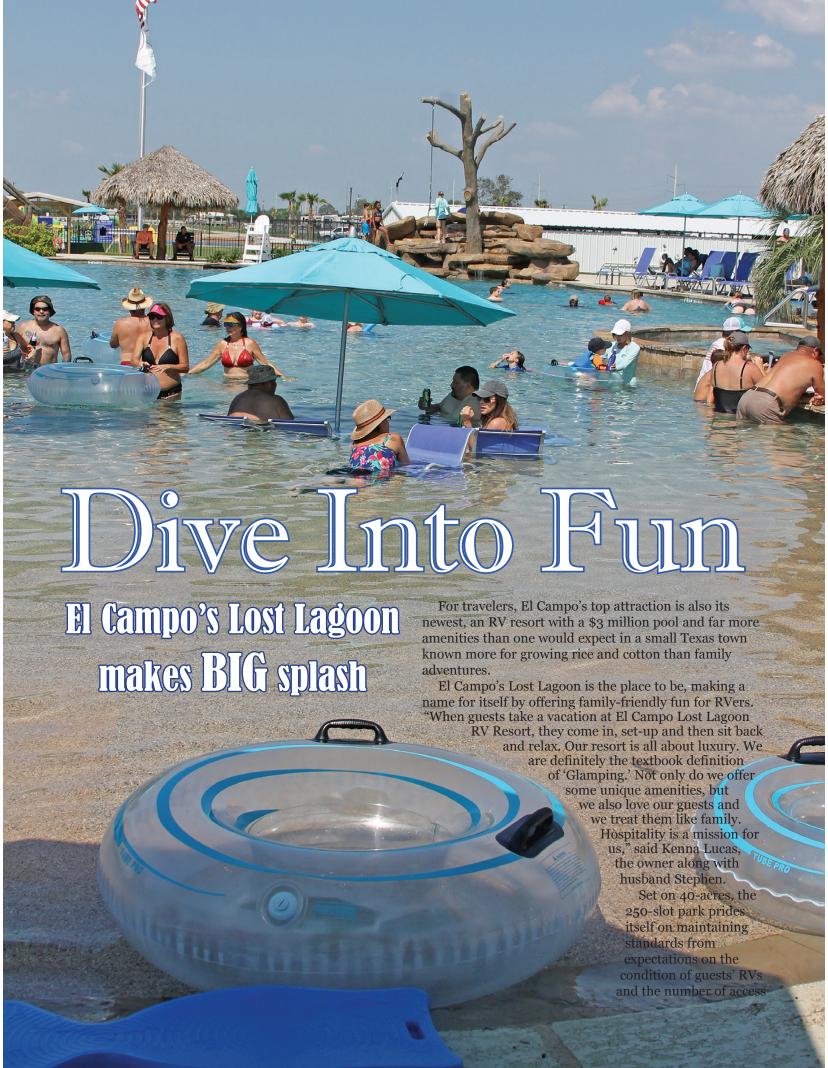

arm bands given per campsite to ensuring that one guest's fun doesn't cause another's discomfort.

It's a formula that works, James Kendall of Rosharon said. He and his parents came to Lost Lagoon several times during its opening months. "We love it," he said, adding the pool, once dubbed the largest private pool in Texas, is the highpoint.

With a lazy river, multiple waterfalls, water slides, a swim up bar and rope swing, the pool can hold hundreds. Off to the side, the area around the pool includes cabanas available to rent as well as plenty of shaded table seating.

# Come Get Lost in Luxury (F) Lange Lost Lagoon

- Largest RV Resort Pool in the WORLD
- · Lazy River
- 227 RV sites
- · Two Homes Available for Rent
- · On Site Cafe and Bar
- Banquet/Meeting Room
- Wibit Water Course
- Fishing Pond
- Fenced Dog Park
- Fitness Center
- Arcade
- Park
  - Putt Putt Golf (Coming Soon!)