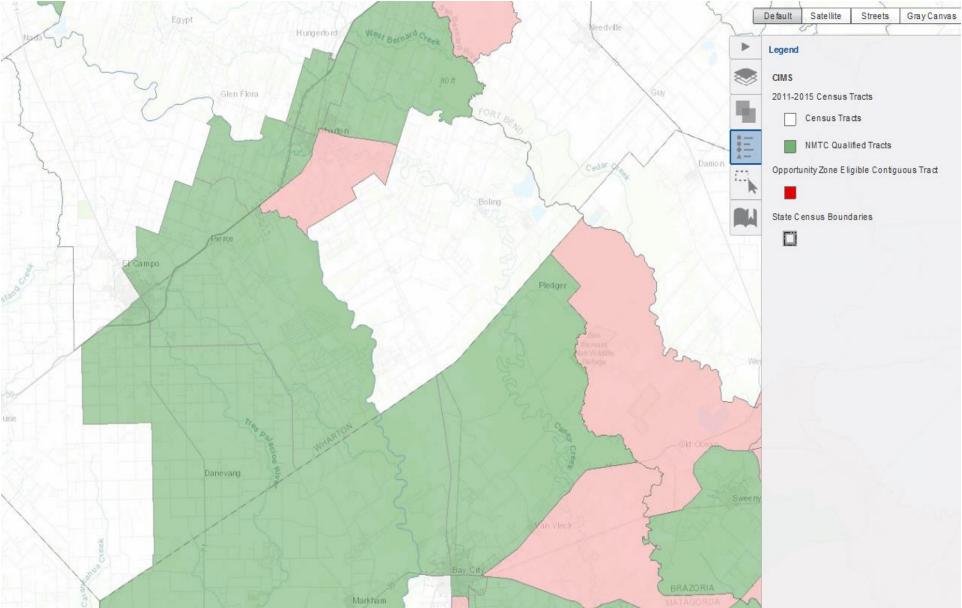

## EL CAMPO, TEXAS HAS THREE (3) DESIGNATED OPPORTUNITY ZONE CENSUS TRACTS: 7408, 7407 AND 7410